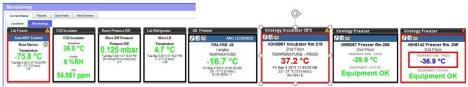

## VersaTrak AUTOMATICALLY ...

- ⇒ Notifies users of alerts by Email, PC Message, Voice Message or Text
- ⇒ Validates system accuracy and maintains electronic records of certification
- ⇒ Generates a range of bespoke historical data reports in Excel or PDF formats
- ⇒ Sends reports to recipient mailboxes
- ⇒ Monitors itself for system or network faults and generates alarm notifications

VersaTrak's patented Automatic Calibration Technology allows you to validate and re-certify your system to an industry—traceable standard—at no additional cost.
4-point calibration checks can be carried out at pre-scheduled intervals (monthly, quarterly, annually) or as required. Combined with the probe test certificates, system accuracy documentation is managed electronically within the software.