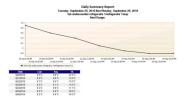

## VersaTrak AUTOMATICALLY ...

- ⇒ Notifies users of alerts by Email, PC Message, Voice Message or Text
- ⇒ Validates system accuracy and maintains electronic records of certification
- ⇒ Generates a range of bespoke historical data reports in Excel or PDF formats
- ⇒ Sends reports to recipient mailboxes
- ⇒ Monitors itself for system or network faults and generates alarm notifications